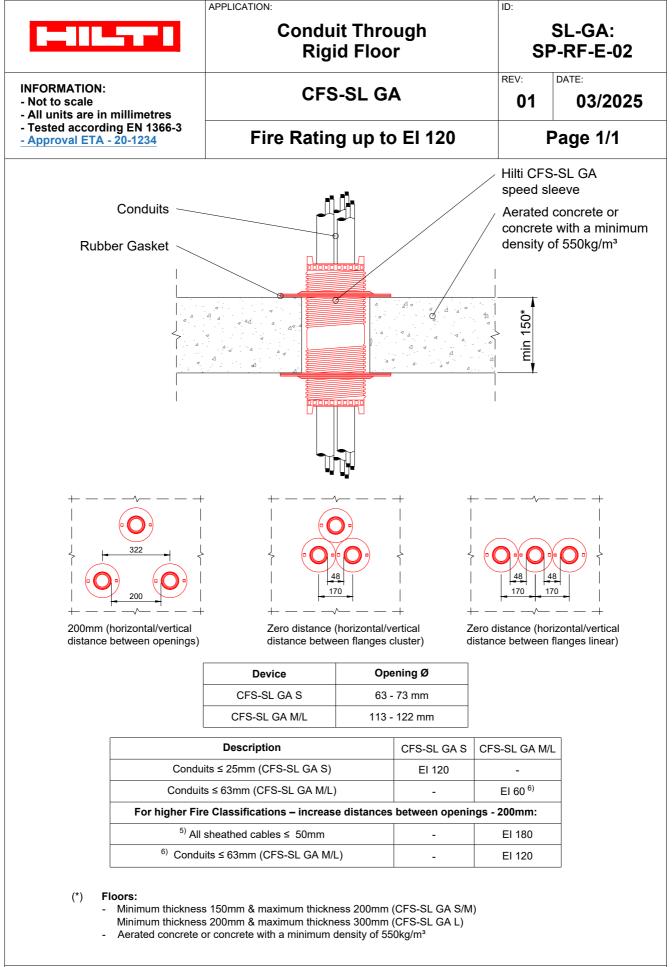

The application limits on this detail are for guidance purposes only. For more detailed information based on the full range of available test results please contact the Hilti Technical Advisory Service.
The product and application has been assessed as a minimum to the BS 476 standard. It may have additional European and worldwide testing. Please contact Hilti for further information.
All installations should be carried out in accordance with Hilti's installation instructions and by competent & experienced installers using Hilti branded products.
All services are to be correctly and adequately supported to prevent collapse and distortion.